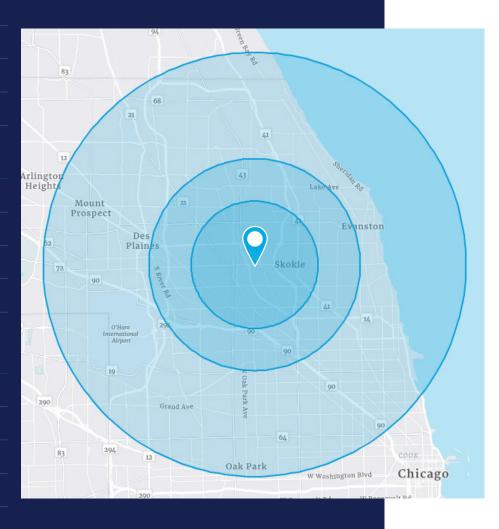

# Demographics

# 3 Miles Population 166,826 Median Age 46.6 Avg. Household Income \$131,774 Median Home Value \$376,686 5 Miles

| Population            | 504,465   |
|-----------------------|-----------|
| Median Age            | 43.9      |
| Avg. Household Income | \$132,495 |
| Median Home Value     | \$375,920 |
|                       |           |

## Population

10 Miles

Population 1,956,512

Median Age 38.0

Avg. Household Income \$126,120

Median Home Value \$370,631

Owned and Managed By: