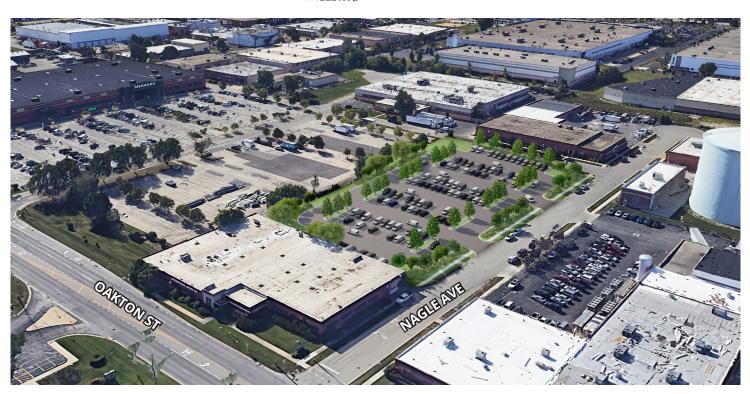

# 6401 Oakton St. Morton Grove, IL

### **Features**

• Building Size: 33,225 SF

• Land Size: 3.06 Acres

• Office: To Suit

• Electrical: 400 amps 480 volt; 3 phase (subject to user verification)

• Docks: (3) Interior Depressed Docks

• Drive-in Doors: (1) 10' x 12'

• Ceiling Height: 14' clear

• Parking: 130 spaces

• Zoning: M-2 General Manufacturing Zoning

• Construction: Brick

• Sprinklered: Yes (Wet System)

· Corner visibility on main thoroughfare

• Building undergoing full renovation

• Potential of outside storage or heavy parking available

• Close proximity to I-94 and North Shore

• Pace bus stop on property

• Daily traffic count 27,300 cars per day

• Unique low coverage (0.25 FAR) property

• Rental Rate: Subject to Offer

33,225 SF