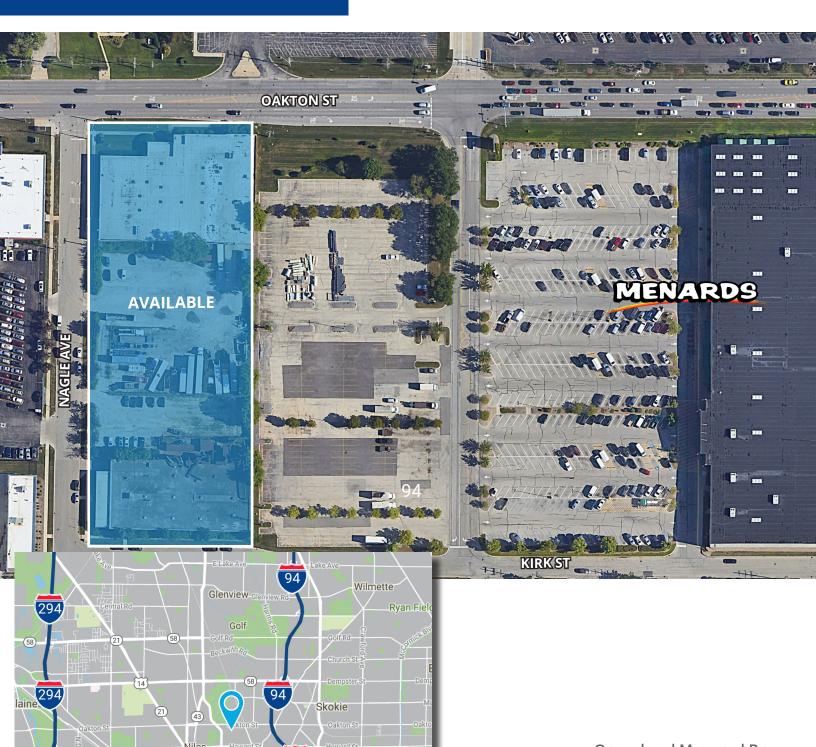

ning: M-2 General Manufacturing Zoning

• Construction: Brick

• Sprinklered: Yes (Wet System)

· Corner visibility on main thoroughfare

• Building undergoing full renovation

• Potential of outside storage or heavy parking available

• Close proximity to I-94 and North Shore

• Pace bus stop on property

• Daily traffic count 27,300 cars per day

• Unique low coverage (0.25 FAR) property

• Rental Rate: Subject to Offer

33,225 SF

### **Contact:**

### **Brendan Green**

Senior Vice President +1 847 698 8227 brendan.green@colliers.com

### **Patrick Turner**

**Executive Vice President** +1 847 698 8277 patrick.turner@colliers.com

**Colliers International** 6250 N. River Road, Suite 11-100 Rosemont, IL 60018

Owned and Managed By:



OAKTON ST



Owned and Managed By:





# Location



Owned and Managed By:



### **Brendan Green**

Park Ridge

Senior Vice President +1 847 698 8227 brendan.green@colliers.com

### **Patrick Turner**

94

(14)

Executive Vice President +1 847 698 8277 patrick.turner@colliers.com

Lincolnwood



# Demographics

# 3 Miles Population 166,826 Median Age 46.6 Avg. Household Income \$131,774 Median Home Value \$376,686 5 Miles

| Population            | 504,465   |
|-----------------------|-----------|
| Median Age            | 43.9      |
| Avg. Household Income | \$132,495 |
| Median Home Value     | \$375,920 |
|                       |           |

## Population

10 Miles

Population 1,956,512

Median Age 38.0

Avg. Household Income \$126,120

Median Home Value \$370,631



Owned and Managed By: