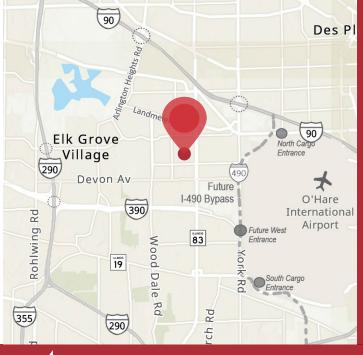

### 1400 MORSE AVENUE Elk Grove Village, IL

- Minutes to O'Hare International Airport and North & South Cargo Entrances
- I-390 (1.7 miles) / I-90 (2.2 miles) / I-290 (4.0 miles)
- Flexible office layout (can be reduced)
- New 6B Tax Incentive
- New façade, roof, parking lot, drive aprons, and landscaping