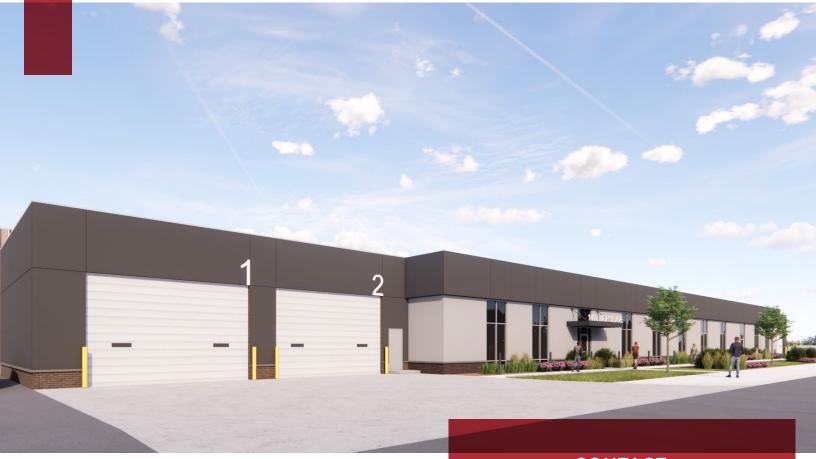

# 1400 MORSE AVENUE Elk Grove Village, IL

## 91,937 SF INDUSTRIAL BUILDING AVAILABLE

Clear Height: 20'

**Office:** 9,769 SF (can be reduced)

**Loading:** 8 Interior Docks

1 Drive-In Door

Power: 1200 Amps

**Parking:** 98 Cars