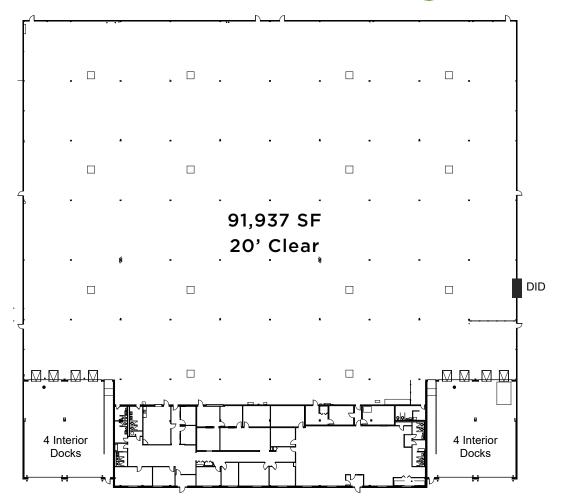

## 91,937 SF INDUSTRIAL BUILDING AVAILABLE

Clear Height: 20'

**Office:** 9,769 SF (can be reduced)

**Loading:** 8 Interior Docks

1 Drive-In Door

Power: 1200 Amps

**Parking:** 98 Cars